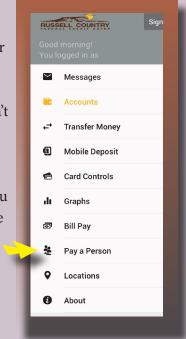

# PERSON-TO-PERSON (P2P) PAYMENTS

### **HOLIDAY CLOSURES**

MEMORIAL DAY Monday, May 31
INDEPENDENCE DAY Monday, July 5

Need to pay a friend or family member but don't want to download another app or have your friend or family member do the same? Well, now you don't have to. Introducing Russell Country's Person-to-Person (P2P)

payment system. Now you can access the P2P feature right from your Russell Country Mobile Banking App. Just look for "Pay a Person" in the menu. It's that simple!

Don't have our Mobile App? You can find it in the Apple App Store or Google PlayStore. If you have questions or need assistance, call us at 406.761.2880 (GF) or 406.467.2541 (FF). We'll be happy to help you get started.